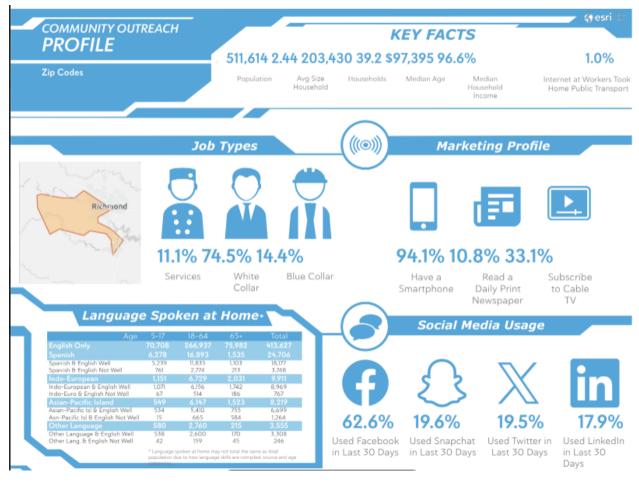

## Midlothian Demographics:

Population within membership area: 511,614

Median Income: \$97,395

College Educated: 48.7%

Employment: 72.0% White Collar, 14.4% Blue Collar, 13.6% Services

**Ethnicity:** 

Race Distribution

White 63.3%

Black 20.4%

Asian 3.8%

Other & Mixed Races 12.5%

Age:

Median Age: 39.2

Dominate Age Ranges: 18-64 years old 65.1%

5-17 years old 17.2%

65+ years old 17.7%

**Conveniences:** Multiple grocery stores, retail shopping, medical facilities, sports facilities, libraries, county & state parks, and 35 minutes from Richmond International Airport.

### **School Information:**

- Chesterfield County School Website <a href="https://www.oneccps.org/">https://www.oneccps.org/</a>
  - 100% accredited
  - 67 Schools
  - 64,000 students
  - \$1Billion School Budget
  - School Zone for Winfree Church: JB Watkins Elementary, Midlothian Middle School, Midlothian High School.
    - Additional Schools close by:
      - Elementary Schools: Old Hundred Elementary, Gordon Elementary, Evergreen Elementary, Robious.
      - Middle Schools: Tomahawk, Swift Creek, Robious
      - High Schools: Clover Hill, Monacan, James River, Manchester, Governors School
  - Chesterfield County has 13 specialty and regional high school programs available to students
  - Area Private School options: Banner Christian (K-12), St. Edward Catholic (JK-8), Blessed Sacrament Catholic (K-12), Millwood School (K-12), Trinity High School (8-12)

### **Real Estate Information:**

Median Home Value: \$426,874